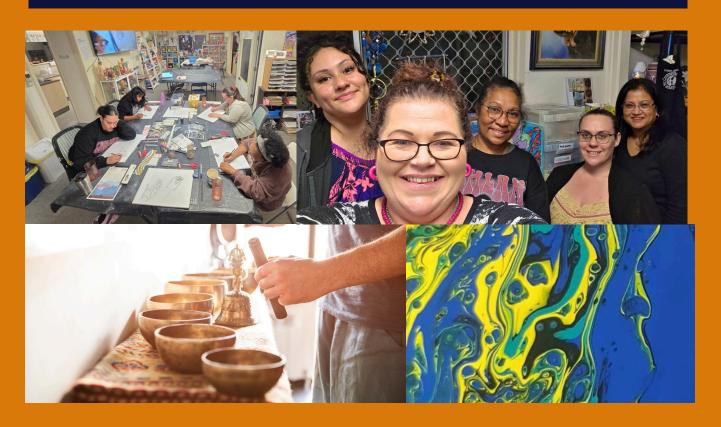

# **EXPLORE EMOTIONS WITH CREATIVITY**

# DRAWING • PAINTING • MEDITATION

# What will you do?

- This class is designed by art teachers and health & wellness therapists in alignment with the NDIS requirements for maintaining and improving mobility and movement, and building interpresonal skills for capacity building and daily living goals.
- Be inspired by artists, artworks and ideas and share thoughts and impressions in a group setting.
- Explore new media and techniques in 2D and get spontenously creative while listening to meditative musical arrangements and sound therapy.
- ☑ All Materials Provided Just bring yourself all tools and materials are supplied.
- ☑ Light Refreshments Provided Tea, Coffee & Juice Available